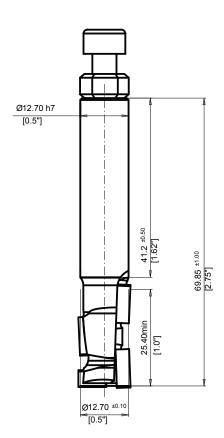

**DRB-200** 

This is an Amana Tool proprietary drawing.

▲ Warning: This DXF file shall be used on a CNC machine only, in accordance with the Amana Tool® product number listed above. This DXF file shall never be used with any other tools or products including, without limitation, those with similiar measurements. Failure to adhere to this warning is dangerous and can result in bodily injury or property damage.