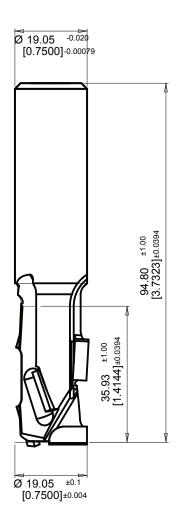

**DRB-212** 

This is an Amana Tool proprietary drawing.

▲ Warning: This DXF file shall be used on a CNC machine only, in accordance with the Amana Tool® product number listed above. This DXF file shall never be used with any other tools or products including, without limitation, those with similiar measurements. Failure to adhere to this warning is dangerous and can result in bodily injury or property damage.