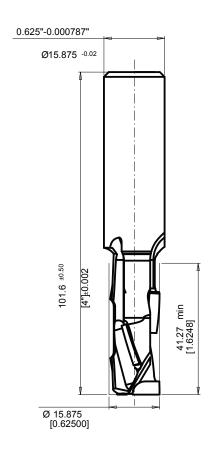

**DRB-216** 

This is an Amana Tool proprietary drawing.

▲ Warning: This DXF file shall be used on a CNC machine only, in accordance with the Amana Tool® product number listed above. This DXF file shall never be used with any other tools or products including, without limitation, those with similiar measurements. Failure to adhere to this warning is dangerous and can result in bodily injury or property damage.