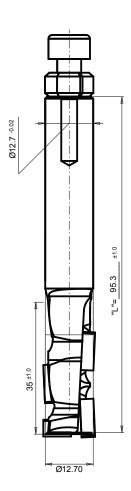

**DRB-208** 

This is an Amana Tool proprietary drawing.

▲ Warning: This DXF file shall be used on a CNC machine only, in accordance with the Amana Tool® product number listed above. This DXF file shall never be used with any other tools or products including, without limitation, those with similiar measurements. Failure to adhere to this warning is dangerous and can result in bodily injury or property damage.